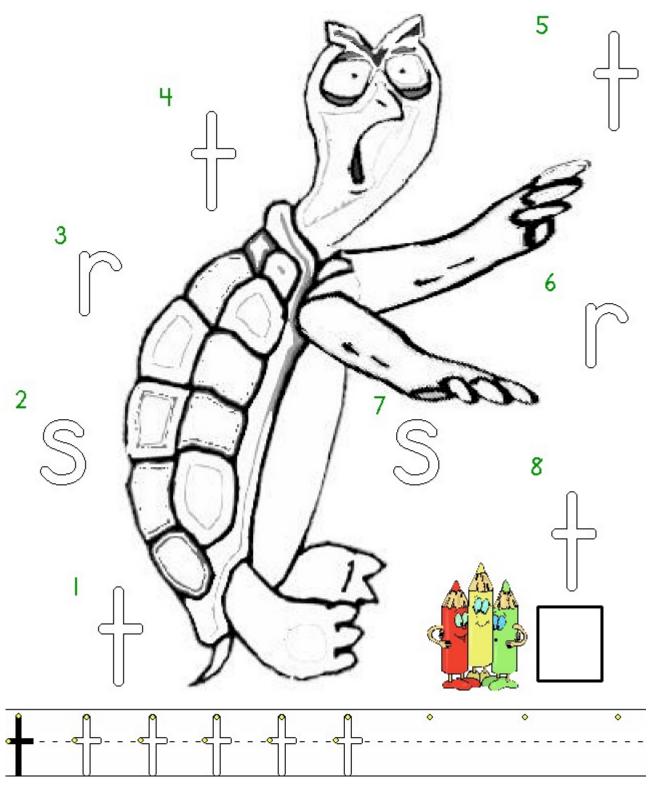

## t - Tattle Tale Turtle

## Directions:

- 1. Use a yellow crayon to color every letter "t" you can find next to Tattle Tale Turtle.
- Any letter that is not "t" color it black.
  Count the yellow "t's." Write the number in the box next to the Crayon People.

- 4. Use a pencil and write the letter "t" inside the hollow letters at the bottom of the paper.
- 5. Write the letter "t" 3 times, starting on each of the last 3 dots.
- 6. You can then take out more crayons and color the Tattle Tale Turtle any colors you would like.